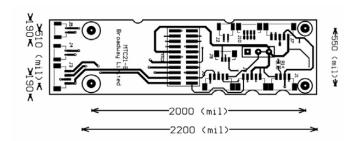

## OFFICIAL PRODUCT

## ANNOUNCEMENT

# A NEW LINE OF HIGHLY DETAILED LOCOMOTIVES



Broadway Limited is proud to reintroduce our Stealth series of locomotives. Our Stealth series provides customers with the ability to purchase highly detailed locomotives at a lower price. Stealth series locomotives are DCC-Ready, with the ability to install aftermarket decoders.

Since Stealth series locomotives are DCC-Ready, certain features will not be included. Stealth series locomotives will not include sound, DCC, or smoke units. Some lighting functions may be limited depending on the capability of the aftermarket decoder installed.

### HO Scale:



(HO Scale MTC21 motherboard socket)

#### N Scale:



(N Scale Next18 Diesel motherboard)

- Add a 21 pin decoder for DCC motor and light control.
- Add a 21 pin DCC sound decoder for DCC and sound.
- HO Scale Stealth models will include an 8-ohm speaker already installed. (Except the HO Scale SD40)
- Add a Next18 Decoder for DCC motor and light control.
- Add a Next18 Sound Decoder for DCC and sound.
- N Scale Stealth Series models will include an 8-ohm speaker already installed.