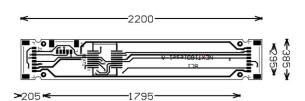

#### N Scale:

(N Scale Next18 Diesel motherboard)

- Add a 21 pin decoder for DCC motor and light control.
- Add a 21 pin DCC sound decoder for DCC and sound.
- HO Scale Stealth models will include an 8-ohm speaker already installed. (Except the HO Scale SD40)
- Add a Next18 Decoder for DCC motor and light control.
- Add a Next18 Sound Decoder for DCC and sound.
- N Scale Stealth Series models will include an 8-ohm speaker already installed.